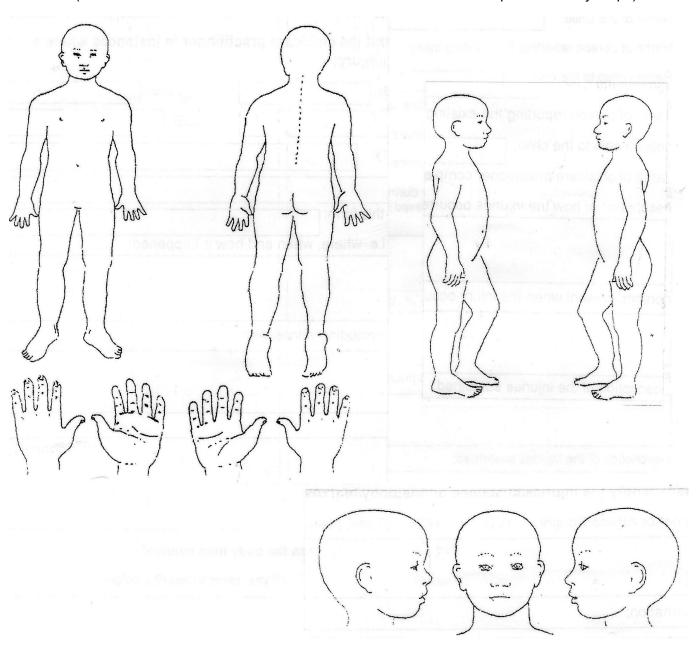

Date:

Time:

Signature:

**Body Map**(Please note that the child **must not** be examined in order to complete the body maps)